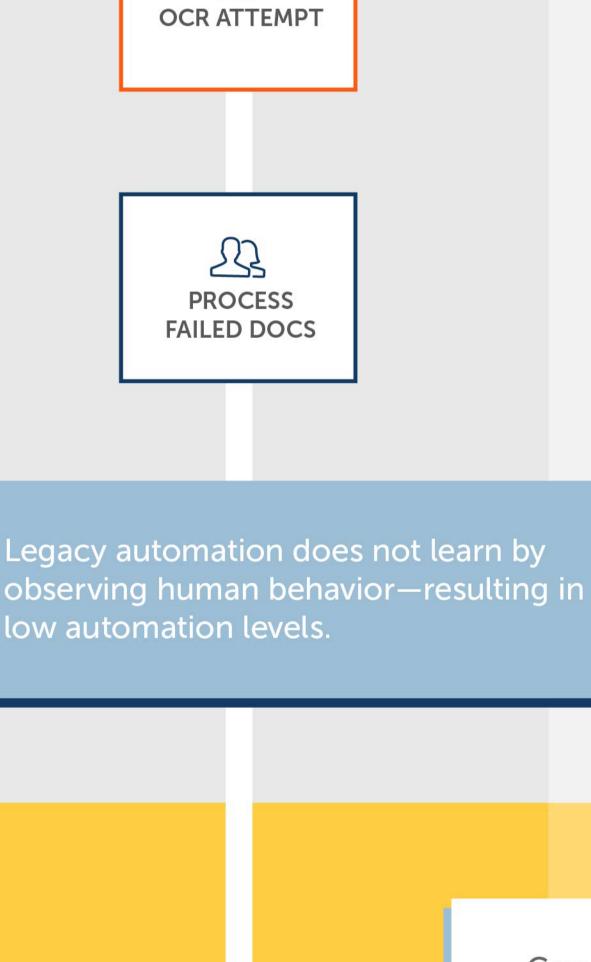

Bots that learn from human behavior

LEGACY AUTOMATION

VS. COGNITIVE AUTOMATION

times, and lower costs.

CLASSIFY &

DIGITIZE

**PROCESS** 

**FAILED DOCS** 

Cognitive automation leverages vision

work to decrease business processing

skills and learns by observing people at

**VALIDATE** 

**AGAINST BACK** 

**OFFICE APPS** 

**APPROVAL** 

**WORKFLOW** 