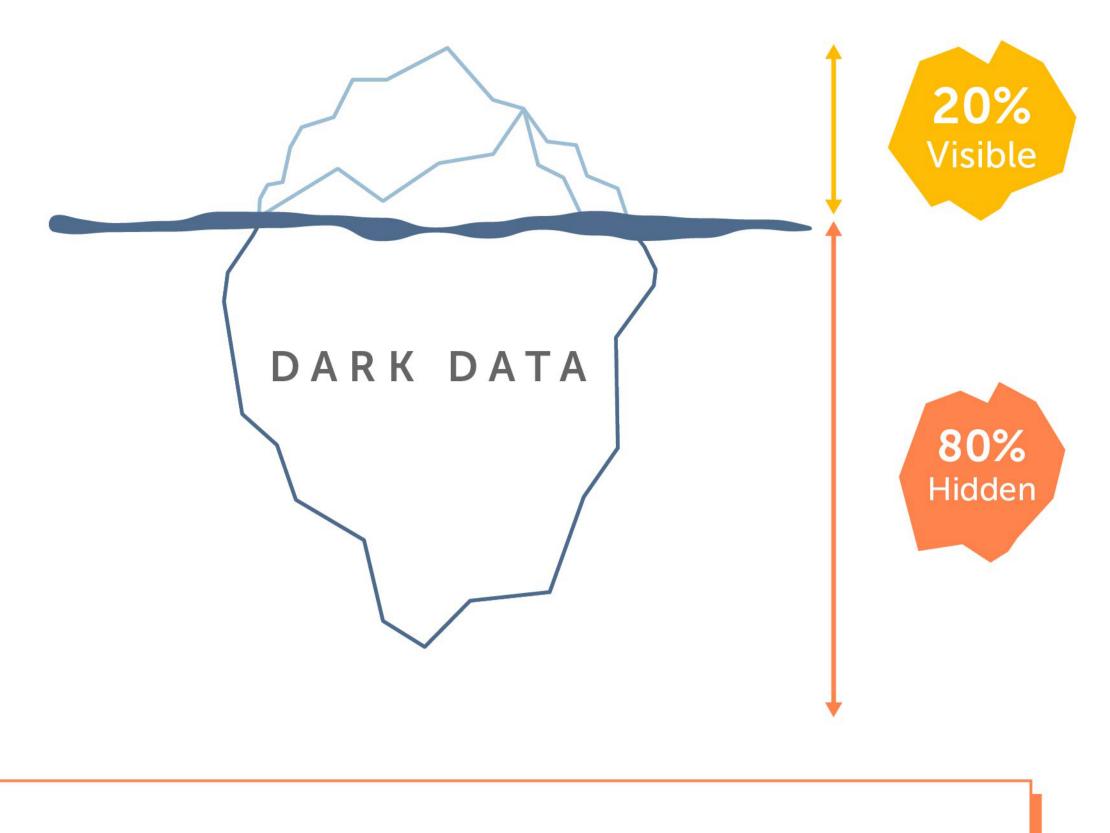

## Dark Data Renaissance

The vast majority of company data remains hidden from traditional automation solutions. New cognitive/Al breakthroughs are set to change the status quo.

80%

OF ENTERPRISE DATA
IS NOT VISIBLE

well as unstructured content—emails, images and videos.

-invoices, purchase orders and mortgage applications—as

Hidden data is comprised of semi-structured content

80%

Hidden

STRUCTURED

UNSTRUCTURED

bring structure to dark data