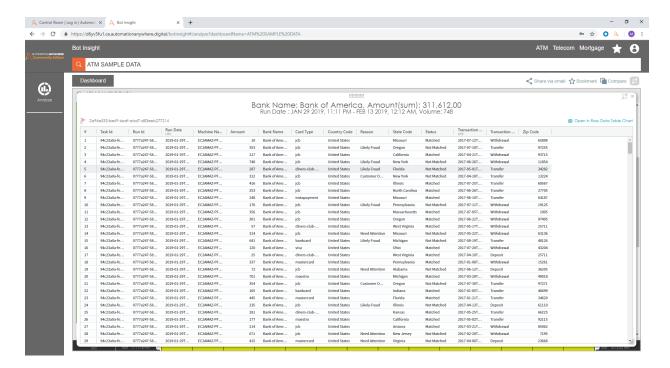

for example loan balance by marital status and mortgage type,

or get details on mortgages processed in specific states such as California.

We can look at the sample ATM data.

For instance, we can view geographical data regarding ATM transactions from banks in specific states.

Feel free to click on other sample data items and further explore Bot Insight.

Thank you for your interest in Automation Anywhere Community Edition.