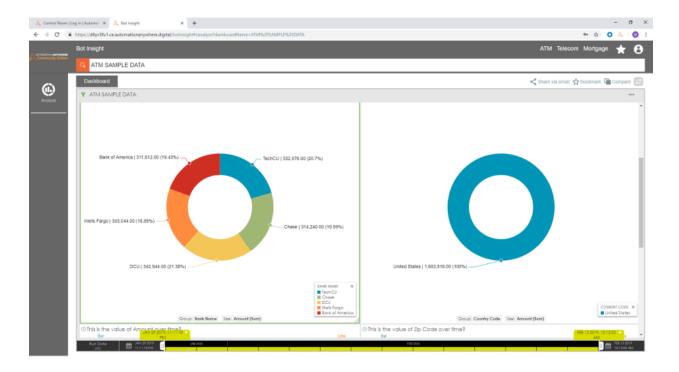

Three sets of sample data exist: ATM data, Telecom data and Mortgage data.

This particular view is a dashboard of Mortgage Loan data.

Here we can click on a variety of items and zoom into analytics specifics;

for example loan balance by marital status and mortgage type,

or get details on mortgages processed in specific states such as California.

We can look at the sample ATM data.

For instance, we can view geographical data regarding ATM transactions from banks in specific states.