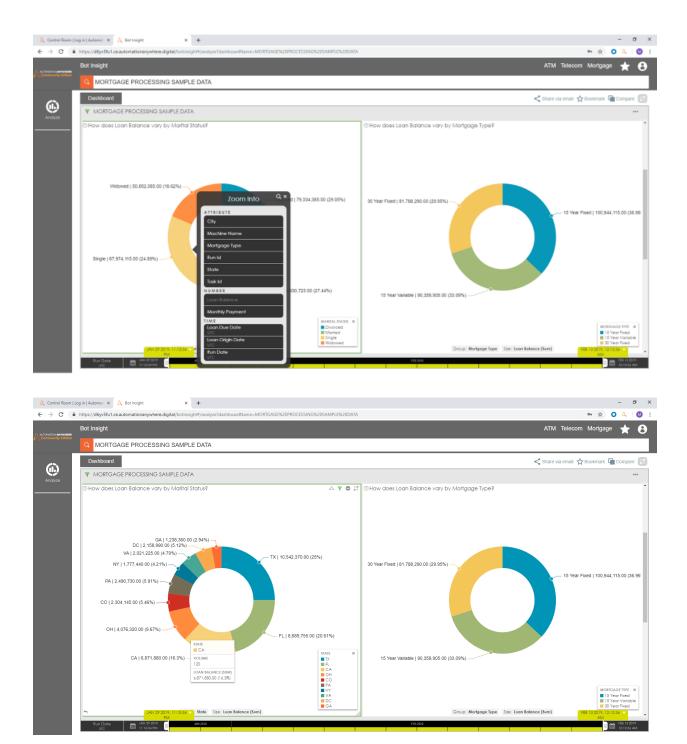

for example loan balance by marital status and mortgage type,

or get details on mortgages processed in specific states such as California.

We can look at the sample ATM data.

For instance, we can view geographical data regarding ATM transactions from banks in specific states.