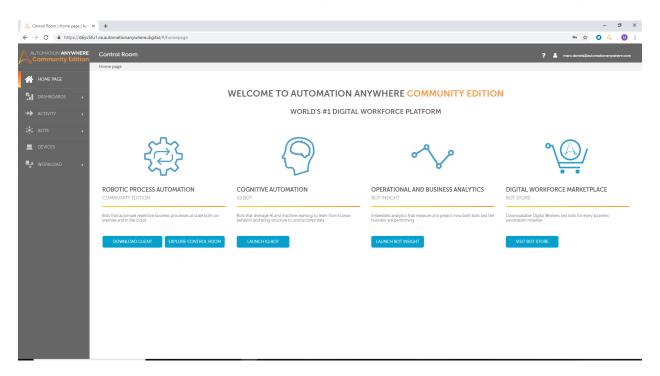

## **WELCOME**

Welcome to the Automation Anywhere Community Edition Bot Insight Demo.

## **Getting Started**

To get started, you should be logged into the Control Room using the credentials you received in the welcome email. Click "Launch BOT Insight" for Operational and Business Insights.

Bot Insight provides real-time operational and business analytics with no integration required for bots that have been run. We have provided sample data for you to get acquainted with the functionality.