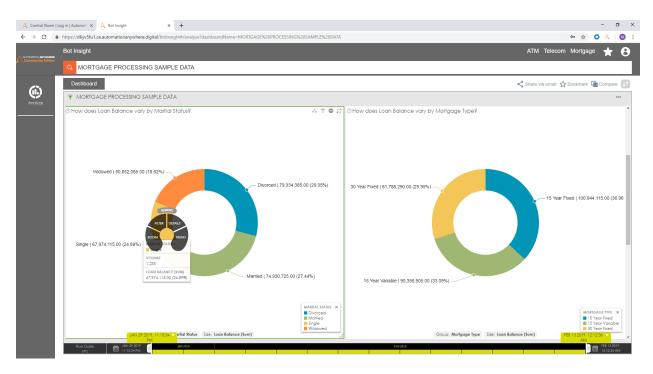

for example loan balance by marital status and mortgage type,

or get details on mortgages processed in specific states such as California.

We can look at the sample ATM data.

For instance, we can view geographical data regarding ATM transactions from banks in specific states.