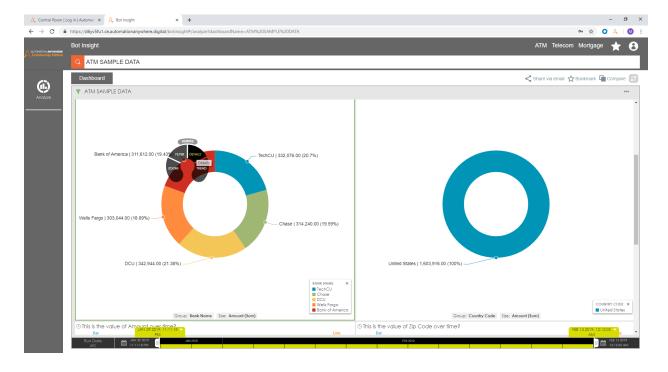

for example loan balance by marital status and mortgage type,

or get details on mortgages processed in specific states such as California.

We can look at the sample ATM data.

For instance, we can view geographical data regarding ATM transactions from banks in specific states.

Feel free to click on other sample data items and further explore Bot Insight.

Thank you for your interest in Automation Anywhere Community Edition.