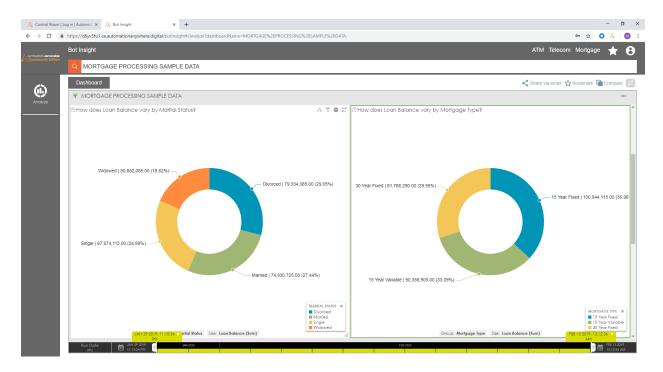

Three sets of sample data exist: ATM data, Telecom data and Mortgage data.

This particular view is a dashboard of Mortgage Loan data.

Here we can click on a variety of items and zoom into analytics specifics;

for example loan balance by marital status and mortgage type,

or get details on mortgages processed in specific states such as California.

We can look at the sample ATM data.

For instance, we can view geographical data regarding ATM transactions from banks in specific states.