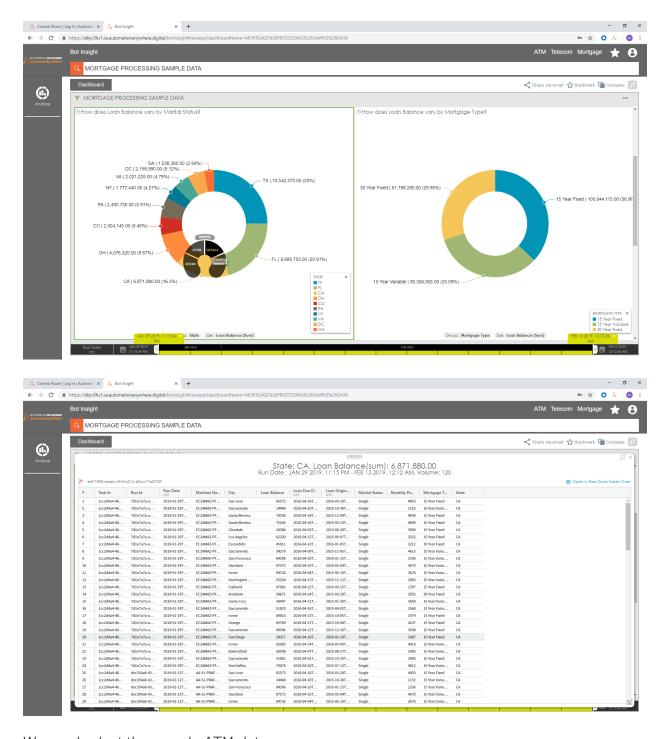

Three sets of sample data exist: ATM data, Telecom data and Mortgage data.

This particular view is a dashboard of Mortgage Loan data.

Here we can click on a variety of items and zoom into analytics specifics;

for example loan balance by marital status and mortgage type,

or get details on mortgages processed in specific states such as California.

We can look at the sample ATM data.

For instance, we can view geographical data regarding ATM transactions from banks in specific states.